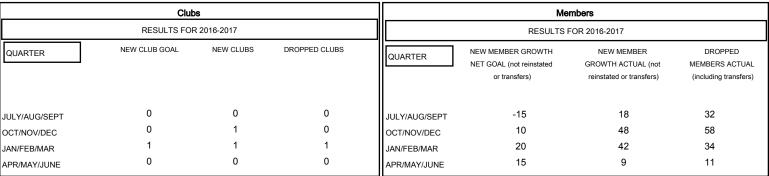

## MONTHLY MEMBERSHIP PROGRESS REPORT

## District 20 N

Results as of: 4/30/2017





## GOALS AND ACTUAL NEW CLUBS CUMULATIVE



## GOALS AND ACTUAL MEMBERS CUMULATIVE



| - ■ - NEW MEMBER GROWTH NET GOAL  |  |
|-----------------------------------|--|
| - ● - NEW MEMBER GROWTH ACTUAL    |  |
| - ▲ - LAST YEAR MEMBERSHIP ACTUAL |  |
|                                   |  |

| DROPPED CLUBS: 1 |     |
|------------------|-----|
| DROPPED MEMBERS  |     |
| DECEASED         | 17  |
| CLUB CANCELLED   | 0   |
| OTHER            | 118 |
| TOTAL            | 135 |

| 32 CLUBS OF 50 ADDED 1 OR MORE<br>NEW MEMBERS | GENDER DISTRIBU  MALE  FEMALE | 1,007 (73.66%)<br>360 (26.34%) |
|-----------------------------------------------|-------------------------------|--------------------------------|
| CLICK HERE FOR CUMULATIVE MEMBERSHIP DATA     | TOTAL FAMILY UNIT MEMBERS     |