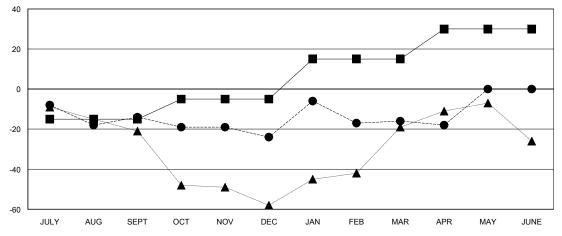

## GOALS AND ACTUAL MEMBERS CUMULATIVE

| - ■ - NEW MEMBER GROWTH NET GOAL  |  |
|-----------------------------------|--|
| - ● - NEW MEMBER GROWTH ACTUAL    |  |
| - ▲ - LAST YEAR MEMBERSHIP ACTUAL |  |
|                                   |  |